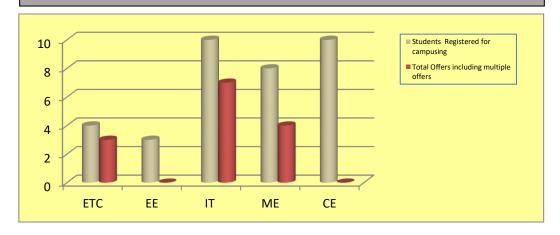

## IIEST-Shibpur: Eligible Batch Size vs. Total Offers made through On/Off-Campus Process for Dual Degree placement: 2019 pass-out batch

| Department Wise Placement Statistics of Dual Degree students of 2019 passout batch                                              |     |    |    |    |    |       |  |  |  |  |  |  |  |
|---------------------------------------------------------------------------------------------------------------------------------|-----|----|----|----|----|-------|--|--|--|--|--|--|--|
| Department                                                                                                                      | ETC | EE | IT | ME | CE | Total |  |  |  |  |  |  |  |
| Interested / Eligible Batch Size                                                                                                | 4   | 3  | 10 | 8  | 10 | 35    |  |  |  |  |  |  |  |
| No. Of selection proceses held                                                                                                  | 25  | 23 | 30 | 16 | 14 |       |  |  |  |  |  |  |  |
| Total No.of Offers for DD                                                                                                       | 3   | 0  | 7  | 4  | 0  | 14    |  |  |  |  |  |  |  |
| Students who might have secured jobs under individual initiatives / joined higher studies and not placed through campus process | 1   | 3  | 5  | 5  | 10 |       |  |  |  |  |  |  |  |