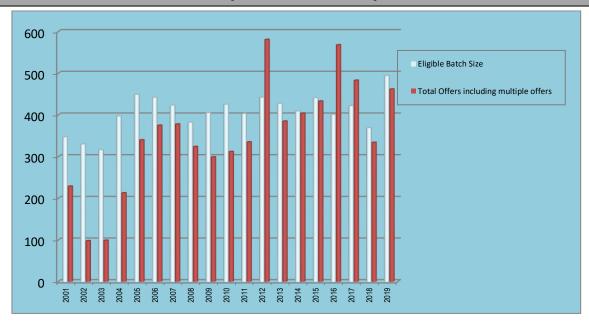

## IIEST-Shibpur : Year-wise Eligible Batch Size vs. Total Offers made through On/Off-Campus Process for UG placement

| IIEST-Shibpur: Department-wise Placement Statistics of UG students of 2019 pass-out batch                                       |    |    |    |    |    |    |    |    |   |    |     |  |  |  |
|---------------------------------------------------------------------------------------------------------------------------------|----|----|----|----|----|----|----|----|---|----|-----|--|--|--|
| Department CST ETC EE IT ME CE MET MIN ARCH AERO Tota                                                                           |    |    |    |    |    |    |    |    |   |    |     |  |  |  |
| Interested / Eligible Batch Size                                                                                                | 75 | 42 | 68 | 68 | 70 | 78 | 30 | 27 | 9 | 27 | 494 |  |  |  |
| No. Of selection proceses held                                                                                                  | 55 | 48 | 53 | 54 | 51 | 40 | 28 | 23 | 5 | 18 |     |  |  |  |
| Total No.of Offers for UG                                                                                                       | 82 | 43 | 61 | 81 | 61 | 59 | 25 | 30 | 0 | 20 | 462 |  |  |  |
| Students who might have secured jobs under individual initiatives / joined higher studies and not placed through campus process | 21 | 16 | 25 | 17 | 22 | 36 | 14 | 5  | 9 | 15 |     |  |  |  |