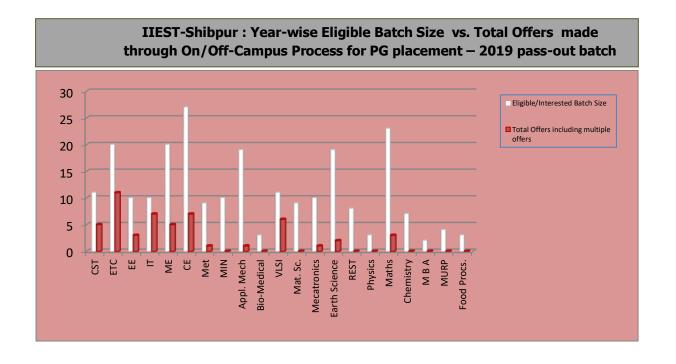

| IIEST-Shibpur: Placement Statistics of PG students of 2019 pass-out batch                                                       |     |     |    |     |    |    |     |     |                      |       |        |      |         |                   |      |                    |         |       |           |               |     |       |
|---------------------------------------------------------------------------------------------------------------------------------|-----|-----|----|-----|----|----|-----|-----|----------------------|-------|--------|------|---------|-------------------|------|--------------------|---------|-------|-----------|---------------|-----|-------|
| Department                                                                                                                      | CST | ETC | 33 | ICE | ME | CE | MET | NIW | Applied<br>Mechanics | Arch. | Safety | ISIA | Mat.Sc. | Mecha-<br>tronics | REST | Food<br>Processing | Physics | Maths | Chemistry | Earth Science | MBA | Total |
| Interested /<br>Eligible for<br>placement                                                                                       | 11  | 20  | 10 | 10  | 20 | 27 | 9   | 10  | 19                   | 4     | 3      | 11   | 9       | 10                | 8    | 3                  | 3       | 23    | 7         | 19            | 2   | 238   |
| No. Of<br>selection<br>proceses<br>held                                                                                         | 33  | 24  | 21 | 31  | 16 | 18 | 11  | 9   | 9                    | 1     | 7      | 20   | 10      | 19                | 8    | 1                  | 4       | 11    | 3         | 4             | 0   |       |
| Total<br>no. of<br>offers                                                                                                       | 5   | 11  | 3  | 7   | 5  | 7  | 1   | 0   | 1                    | 0     | 0      | 6    | 0       | 1                 | 0    | 0                  | 0       | 3     | 0         | 2             | 0   | 52    |
| Students who might have secured jobs under individual initiatives / joined higher studies and not placed through campus process | 8   | 11  | 7  | 5   | 17 | 20 | 8   | 10  | 18                   | 4     | 3      | 5    | 9       | 9                 | 8    | 3                  | 3       | 20    | 7         | 17            | 2   |       |