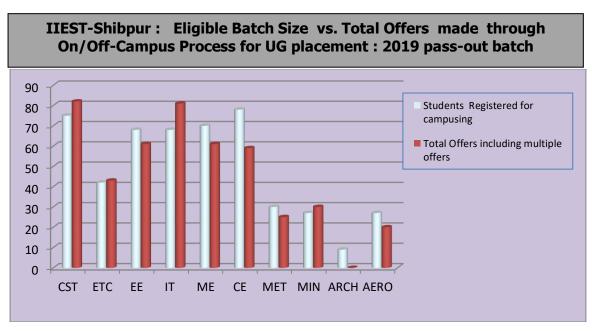

## IIEST-Shibpur : Year-wise Eligible Batch Size vs. Total Offers made through On/Off-Campus Process for UG placement

| IIEST-Shibpur: Department-wise Placement Statistics of UG students of 2019 pass-out batch                                       |    |    |    |    |    |    |    |    |   |    |     |  |  |  |
|---------------------------------------------------------------------------------------------------------------------------------|----|----|----|----|----|----|----|----|---|----|-----|--|--|--|
| Department CST ETC EE IT ME CE MET MIN ARCH AERO Tota                                                                           |    |    |    |    |    |    |    |    |   |    |     |  |  |  |
| Interested / Eligible Batch Size                                                                                                | 75 | 42 | 68 | 68 | 70 | 78 | 30 | 27 | 9 | 27 | 494 |  |  |  |
| No. Of selection proceses held                                                                                                  | 55 | 48 | 53 | 54 | 51 | 40 | 28 | 23 | 5 | 18 |     |  |  |  |
| Total No.of Offers for UG                                                                                                       | 82 | 43 | 61 | 81 | 61 | 59 | 25 | 30 | 0 | 20 | 462 |  |  |  |
| Students who might have secured jobs under individual initiatives / joined higher studies and not placed through campus process | 21 | 16 | 25 | 17 | 22 | 36 | 14 | 5  | 9 | 15 |     |  |  |  |